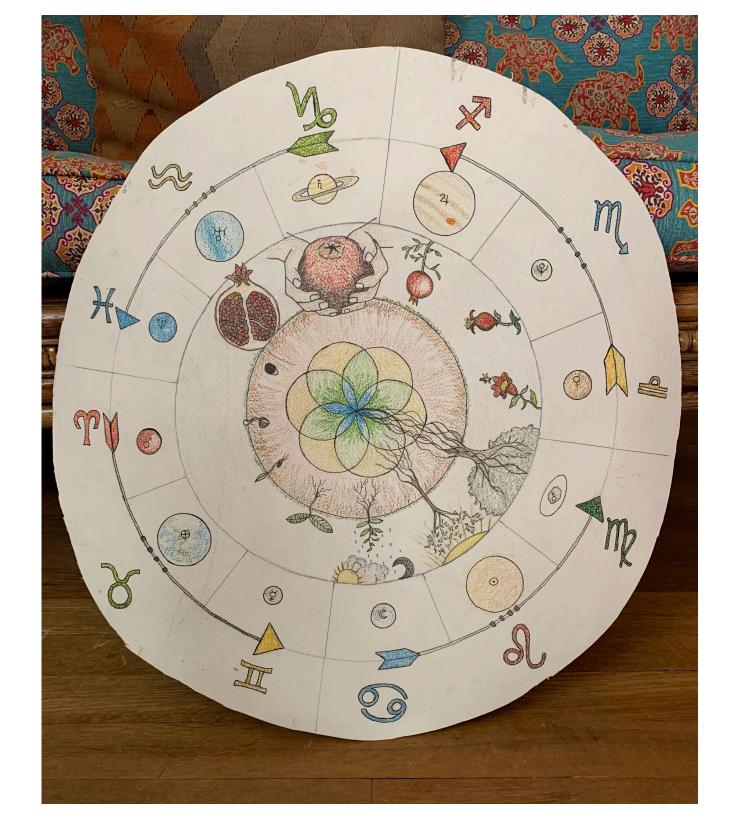

#### **〈** Current Chart

#### Sun in Virgo 4° Vir 37' 06"

The Sun is the most visible and important planet of astrology at the level of physical life and symbolically represents ego and will. The Sun spends about 30 days in each sign, so that the cycle of the 12 signs defines our year. With Sun in Virgo, and especially in the beginning of this period, the harvest with its symbolism of organization and service becomes the norm for everyone's behavior. Along with nature herself, we are starting to pull back from the plentitude of the growing season, cataloging and storing up our nuts for the winter. We are moving into a more collective mode, and are quieter and more serious as befits a more sober weather outlook.

# Current Chart

#### Moon in strong square with Saturn

The planetary energies conflict; internal and creative tensions bring rich rewards through effort over time.

The Moon symbolizes instinctive awareness and Saturn is the planet of restriction and structure. With the Moon square or opposite Saturn there is a potential conflict between emotions and limits. It might be difficult to express sentiments to others. You might also feel somewhat shut down emotionally. There could also be the ability to crystallize feelings about an important matter through hard work.

Aspect details: Moon in strong square (within 2.3 degrees) with Saturn.