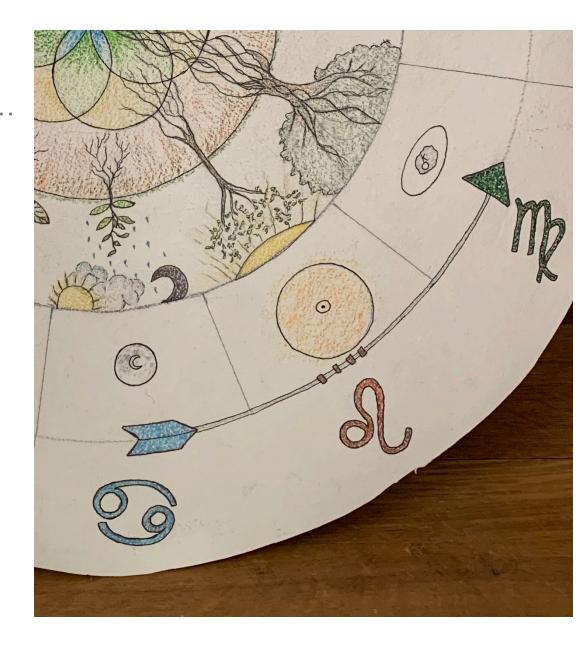

#### **ARROW OF MANIFESTATION**

- Cardinal Cancer Initiates through WATER
- Fixed Leo Sustains through FIRE
- Mutable Virgo Completes through EARTH