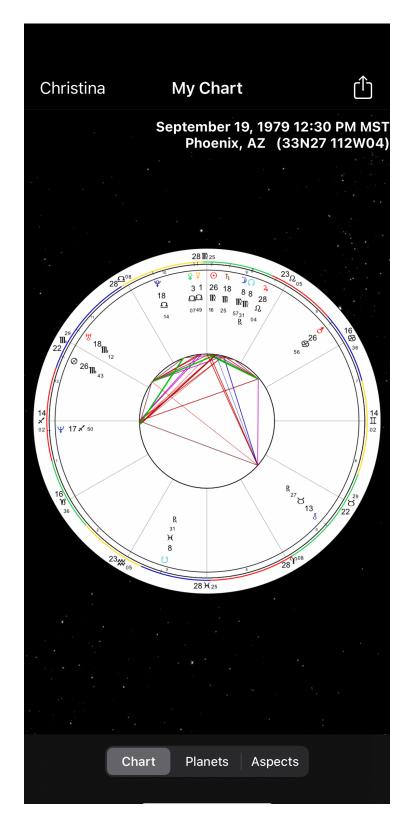

inine

## CARDINAL FIXED MUTABLE

## EMOTIONAL

Scorpio

Pisces

Cancer

MOOD

INTUITION









### **ARROWS OF MANIFESTATION**

- Cardinal Fire ARIES
- ► Fixed Earth Taurus
- ► Mutable Air Gemini
- Cardinal Aries Initiates from FIRE
- Fixed Taurus Sustains through EARTH
- Mutable Gemini Completes through AIR

#### **ARROW OF MANIFESTATION**

- Cardinal Cancer Initiates through WATER
- Fixed Leo Sustains through FIRE
- Mutable Virgo Completes through EARTH



#### **ARROWS OF MANIFESTATION**

- Cardinal Libra Initiates through AIR
- Fixed Scorpio Sustains through WATER
- Mutable Sagittarius
  Completes through FIRE





### **ARROWS OF MANIFESTATION**

- Cardinal Capricorn Initiates through EARTH
- Fixed Aquarius Sustains through AIR
- Mutable Pisces Completes through WATER





















#### **〈** Current Chart



#### Sun in Virgo 4° Vir 37' 06"

The Sun is the most visible and important planet of astrology at the level of physical life and symbolically represents ego and will. The Sun spends about 30 days in each sign, so that the cycle of the 12 signs defines our year. With Sun in Virgo, and especially in the beginning of this period, the harvest with its symbolism of organization and service becomes the norm for everyone's behavior. Along with nature herself, we are starting to pull back from the plentitude of the growing season, cataloging and storing up our nuts for the winter. We are moving into a more collective mode, and are quieter and more serious as befits a more sober weather outlook.



# Current Chart

#### Moon in strong square with Saturn

The pla