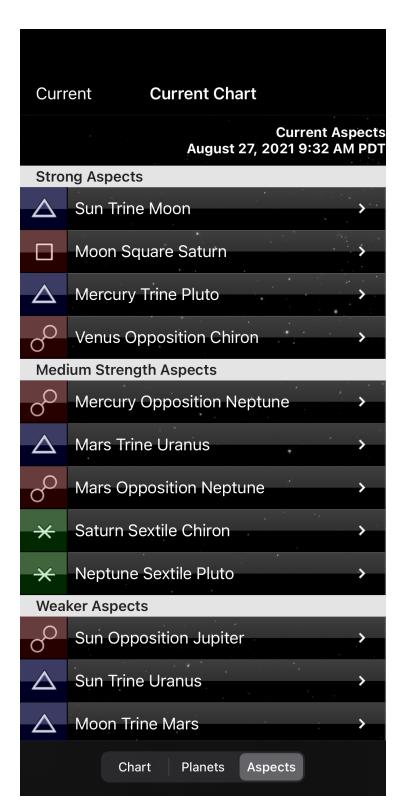

#### **〈** Current Chart

#### Sun in Virgo 4° Vir 37' 06"

The Sun is the most visible and important planet of astrology at the level of physical life and symbolically represents ego and will. The Sun spends about 30 days in each sign, so that the cycle of the 12 signs defines our year. With Sun in Virgo, and especially in the beginning of this period, the harvest with its symbolism of organization and service becomes the norm for everyone's behavior. Along with nature herself, we are starting to pull back from the plentitude of the growing season, cataloging and storing up our nuts for the winter. We are moving into a more collective mode, and are quieter and more serious as befits a more sober weather outlook.

# Current Chart

#### Moon in strong square with Saturn

The planetary energies conflict; internal and creative tensions bring rich rewards through effort over time.

The Moon symbolizes instinctive awareness and Saturn is the planet of restriction and structure. With the Moon square or opposite Saturn there is a potential conflict between emotions and limits. It might be difficult to express sentiments to others. You might also feel somewhat shut down emotionally. There could also be the ability to crystallize feelings about an important matter through hard work.

Aspect details: Moon in strong square (within 2.3 degrees) with Saturn.