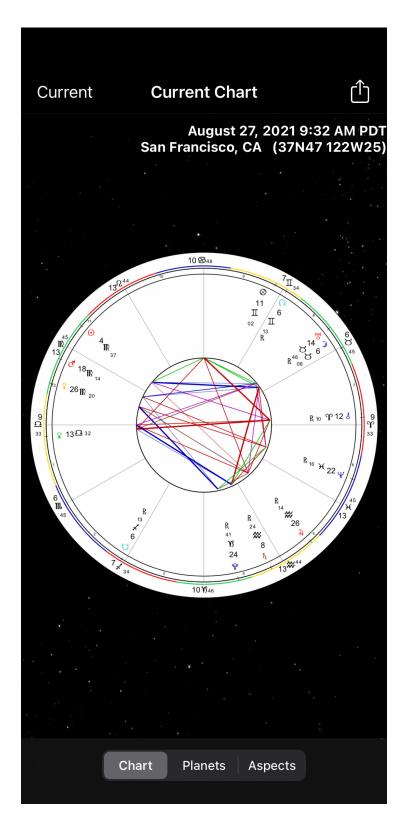

#### **〈** Current Chart

#### Sun in Virgo 4° Vir 37' 06"

The Sun is the most visible and important planet of astrology at the level of physical life and symbolically represents ego and will. The Sun spends about 30 days in each sign, so that the cycle of the 12 signs defines our year. With Sun in Virgo, and especially in the beginning of this period, the harvest with its symbolism of organization and service becomes the norm for everyone's behavior. Along with nature herself, we are starting to pull back from the plentitude of the growing season, cataloging and storing up our nuts for the winter. We are moving into a more collective mode, and are quieter and more serious as befits a more sober weather outlook.

# Current Chart

#### Moon in strong square with Saturn

The planetary energies conflict; internal and creative tensions bring rich rewards through effort over time.

The Moon symbolizes instinctive awareness and Saturn is the planet of restriction and structure. With the Moon square or opposite Saturn there is a potential conflict between emotions and limits. It might be difficult to express sentiments to others. You might also feel somewhat shut down emotionally. There could also be the ability to crystallize feelings about an important matter through hard work.

Aspect details: Moon in strong square (within 2.3 degrees) with Saturn.