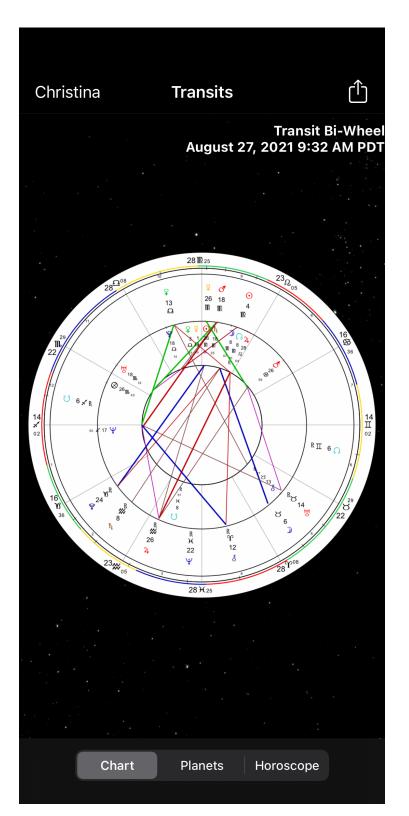

#### Moon in strong square with Saturn

The planetary energies conflict; internal and creative tensions bring rich rewards through effort over time.

The Moon symbolizes instinctive awareness and Saturn is the planet of restriction and structure. With the Moon square or opposite Saturn there is a potential conflict between emotions and limits. It might be difficult to express sentiments to others. You might also feel somewhat shut down emotionally. There could also be the ability to crystallize feelings about an important matter through hard work.

Aspect details: Moon in strong square (within 2.3 degrees) with Saturn.