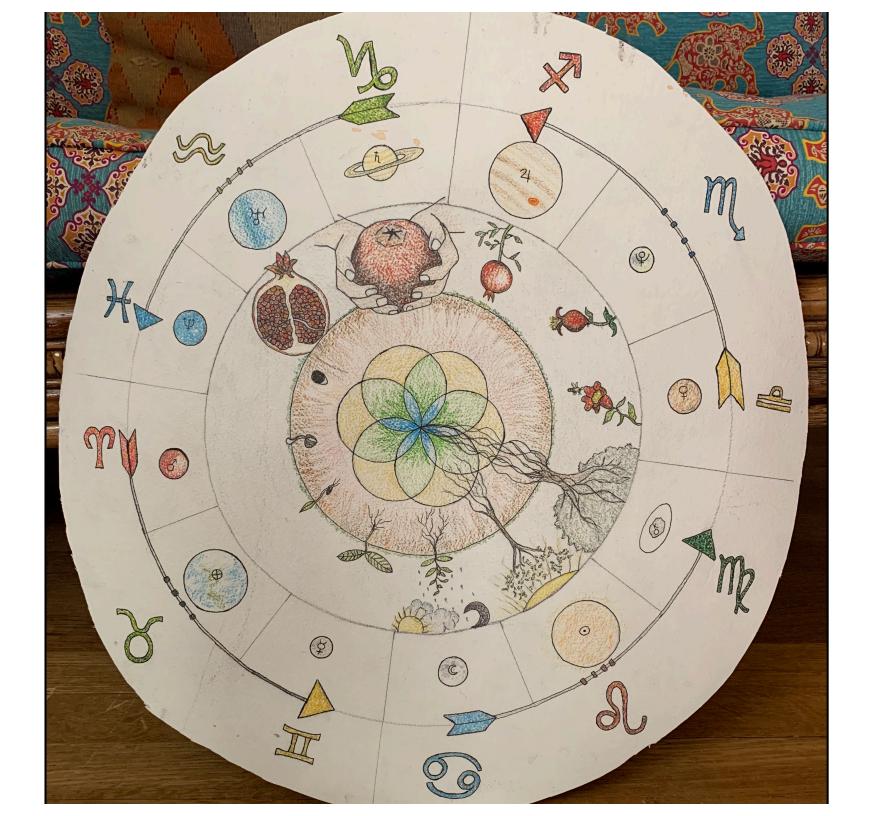

#### **〈** Current Chart

#### Sun in Virgo 4° Vir 37' 06"

The Sun is the most visible and important planet of astrology at the level of physical life and symbolically represents ego and will. The Sun spends about 30 days in each sign, so that the cycle of the 12 signs defines our year. With Sun in Virgo, and especially in the beginning of this period, the harvest with its symbolism of organization and service becomes the norm for everyone's behavior. Along with nature herself, we are starting to pull back from the plentitude of the growing season, cataloging and storing up our nuts for the winter. We are moving into a more collective mode, and are quieter and more serious as befits a more sober weather outlook.

# Current Chart

#### Moon in strong square with Saturn

The planetary energies conflict; internal and creative tensions bring rich rewards through effort over time.

The Moon symbolizes instinctive awareness and Saturn is the planet of restriction and structure. With the Moon square or opposite Saturn there is a potential conflict between emotions and limits. It might be difficult to express sentiments to others. You might also feel somewhat shut down emotionally. There could also be the ability to crystallize feelings about an important matter through hard work.

Aspect details: Moon in strong square (within 2.3 degrees) with Saturn.