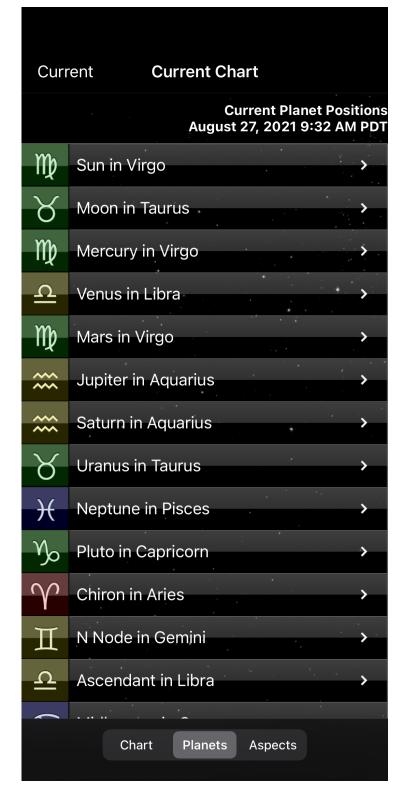

#### Sun in Virgo 4° Vir 37' 06"

The Sun is the most visible and important planet of astrology at the level of physical life and symbolically represents ego and will. The Sun spends about 30 days in each sign, so that the cycle of the 12 signs defines our year. With Sun in Virgo, and especially in the beginning of this period, the harvest with its symbolism of organization and service becomes the norm for everyone's behavior. Along with nature herself, we are starting to pull back from the plentitude of the growing season, cataloging and storing up our nuts for the winter. We are moving into a more collective mode, and are quieter and more serious as befits a more sober weather outlook.