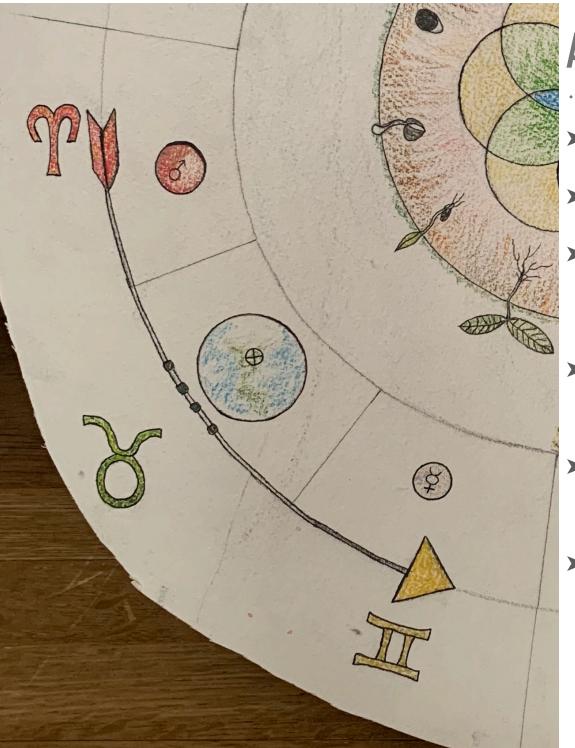

### **ARROWS OF MANIFESTATION**

- Cardinal Fire ARIES
- ► Fixed Earth Taurus
- ► Mutable Air Gemini
- Cardinal Aries Initiates from FIRE
- Fixed Taurus Sustains through EARTH
- Mutable Gemini Completes through AIR