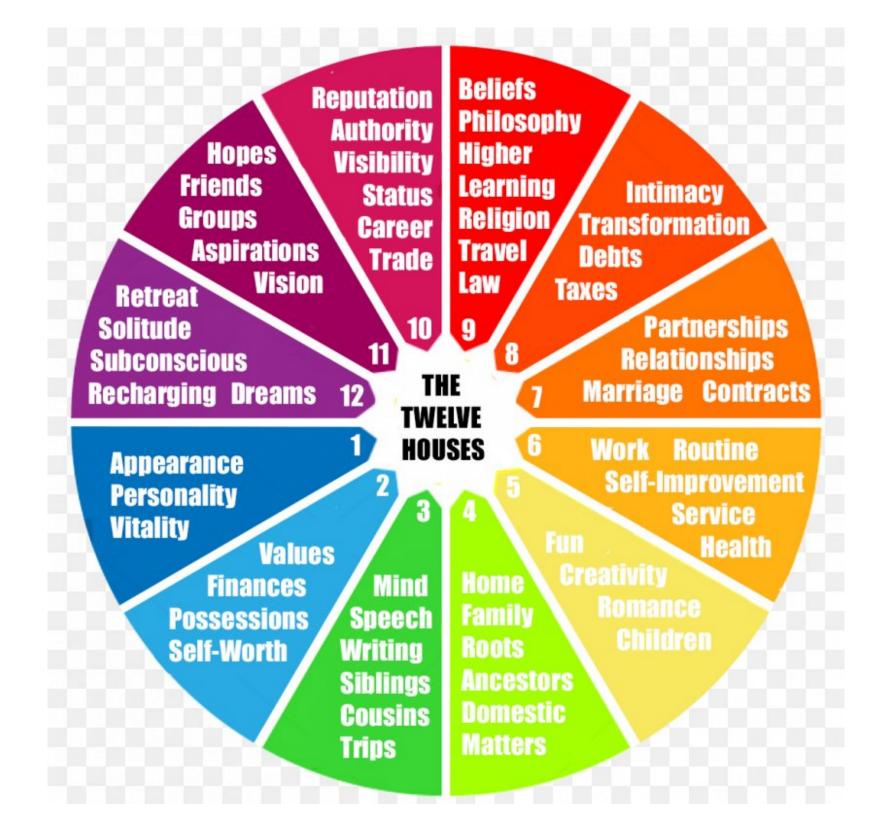

Feminine

## CARDINAL FIXED MUTABLE

## EMOTIONAL

Scorpio

Pisces

Cancer

MOOD

INTUITION









### **ARROWS OF MANIFESTATION**

- Cardinal Fire ARIES
- ► Fixed Earth Taurus
- ► Mutable Air Gemini
- Cardinal Aries Initiates from FIRE
- Fixed Taurus Sustains through EARTH
- Mutable Gemini Completes through AIR

#### **ARROW OF MANIFESTATION**

- Cardinal Cancer Initiates through WATER
- Fixed Leo Sustains through FIRE
- Mutable Virgo Completes through EARTH



#### **ARROWS OF MANIFESTATION**

- Cardinal Libra Initiates through AIR
- Fixed Scorpio Sustains through WATER
- Mutable Sagittarius
  Completes through FIRE





### **ARROWS OF MANIFESTATION**

- Cardinal Capricorn Initiates through EARTH
- Fixed Aquarius Sustains through AIR
- Mutable Pisces Completes through WATER





















#### **〈** Current Chart



#### Sun in Virgo 4° Vir 37' 06"

The Sun is the most visible and important planet of astrology at the level of physical life and symbolically represents ego and will. The Sun spends about 30 days in each sign, so that the cycle of the 12 signs defines our year. With Sun in Virgo, and especially in the beginning of this period, the harvest with its symbolism of organization and service becomes the norm for everyone's behavior. Along with nature herself, we are starting to pull back from the plentitude of the growing season, cataloging and storing up our nuts for the winter. We are moving into a more collective mode, and are quieter and more serious as befits a more sober weather outlook.



# Current Chart

#### Moon in strong square with Saturn

The